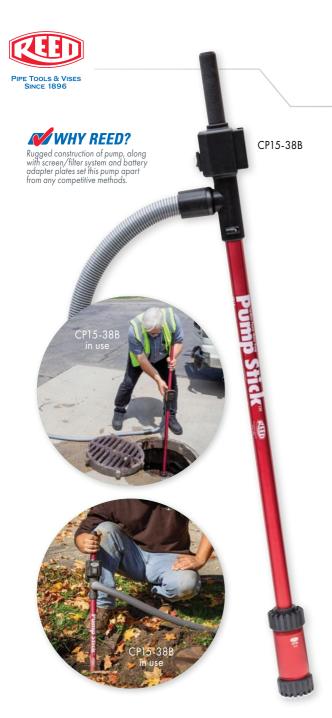

## Pump Stick® **Cordless Water Transfer Pump**

## **FEATURES**

- Battery operated pump transfers water at 15 gallons (57 liter) per minute.
- Compatible with different battery brands by changing the battery adapter plate.
- Rugged, contractor grade, impact-resistant glass filled polycarbonate parts and aluminum body for durability and strength.
- Secure, magnetic hose connection provides fast, reliable link.
- Quick change motor to lessen downtime.
- Multiple screen/filter options to suit the job.

| Catalog<br>No. | Item<br>Code | Description                                                                                                                      | Weight |     |
|----------------|--------------|----------------------------------------------------------------------------------------------------------------------------------|--------|-----|
|                |              |                                                                                                                                  | lbs    | kg  |
| △ CP15-38B     | 08140        | CP15 Pump with 2 ft. Hose<br>and CP15CRSCRN Coarse Screen, Base Model –<br>add a Battery Adapter Plate to fit Operator's Battery | 4.5    | 2.0 |
| △ CP15-38      | 08141        | CP15 Pump Complete with 2 ft. Hose, 18V 4Ah<br>Bosch* Battery & Charger in Case                                                  | 12.0   | 5.5 |
| △ CP15-38E     | 08144        | CP15 Pump - Export Only                                                                                                          | 6.3    | 2.9 |