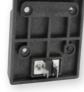

## **BATTERY ADAPTER PLATES**

| Catalog<br>No.       | Item<br>Code | Description                                       |
|----------------------|--------------|---------------------------------------------------|
| <sup>△</sup> CPAPDEW | 98140        | Fits most DeWalt® 18V - 20V slide style batteries |
| △ CPAPMIL            | 98141        | Fits most Milwaukee® 18V slide style batteries    |
| <sup>△</sup> CPAPMAK | 98149        | Fits most Makita® 18V slide style batteries       |
| △ CPAPBOSCH          | 98139        | Fits most Bosch® 18V slide style batteries        |

Allows for battery choice

**CPAPMIL** 

**CPAPDEW**