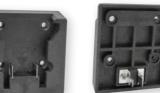

## **BATTERY ADAPTER PLATES**

| Catalog<br>No.       | Item<br>Code | Description                                       |
|----------------------|--------------|---------------------------------------------------|
| <sup>△</sup> CPAPDEW | 98140        | Fits most DeWalt® 18V - 20V slide style batteries |
| △ CPAPMIL            | 98141        | Fits most Milwaukee® 18V slide style batteries    |
| <sup>△</sup> CPAPMAK | 98149        | Fits most Makita® 18V slide style batteries       |
| △ CPAPBOSCH          | 98139        | Fits most Bosch® 18V slide style batteries        |

Allows for battery choice

**CPAPMIL** 

**CPAPDEW**