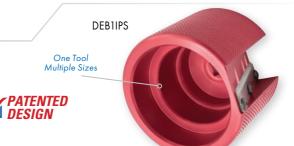

## **DEB1 Series Deburring Tools**

## **FEATURES**

- DEB1 offers knurled grip for slip-resistance and durable aluminum body for longevity.
- Deburr and chamfer in the same rotation.
- Suitable for PVC, CPVC, PE, ABS and PP.
- Three sizes of pipe accommodated per DEB1 tool.

| Catalog<br>No. | Item<br>Code | Pipe Capacity nom.                                                         | Application            | Pipe/<br>Tubing | Weight |     |
|----------------|--------------|----------------------------------------------------------------------------|------------------------|-----------------|--------|-----|
|                |              |                                                                            |                        |                 | lbs    | kg  |
| DEBIIPS        | 04650        | <sup>1</sup> /2", <sup>3</sup> /4", 1" O.D.                                | PVC, CPVC, PE, ABS     | IPS             | 0.4    | 0.2 |
| DEB1CTS        | 04652        | <sup>1</sup> /2", <sup>3</sup> /4", 1" O.D.                                | PE, PP                 | CTS             | 0.4    | 0.2 |
| DEB1-2IPS      | 04654        | 1 <sup>1</sup> / <sub>4</sub> ", 1 <sup>1</sup> / <sub>2</sub> ", 2" O.D.  | PVC, CPVC, PE, ABS     | IPS             | 0.9    | 0.4 |
| DEB1M          | 04655        | 20, 25, 32 mm O.D.                                                         | PVC, CPVC, PE, ABS, PP | Metric          | 0.4    | 0.2 |
| DEB1-2CTS      | 04656        | 1 <sup>1</sup> / <sub>4</sub> ", 1 <sup>1</sup> / <sub>2</sub> ", 2" O.D.  | PE, PP                 | CTS             | 0.9    | 0.4 |
| DEBIIPS-INT    | 04670        | <sup>1</sup> / <sub>2</sub> ", <sup>3</sup> / <sub>4</sub> ", 1" I.D./O.D. | PVC, CPVC, PE, ABS     | IPS             | 0.6    | 0.3 |