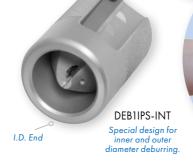

| Catalog<br>No. | Item<br>Code | Pipe Capacity nom.                                                         | Application            | Pipe/<br>Tubing | Weight |     |
|----------------|--------------|----------------------------------------------------------------------------|------------------------|-----------------|--------|-----|
|                |              |                                                                            |                        |                 | lbs    | kg  |
| DEBIIPS        | 04650        | <sup>1</sup> /2", <sup>3</sup> /4", 1" O.D.                                | PVC, CPVC, PE, ABS     | IPS             | 0.4    | 0.2 |
| DEB1CTS        | 04652        | <sup>1</sup> /2", <sup>3</sup> /4", 1" O.D.                                | PE, PP                 | CTS             | 0.4    | 0.2 |
| DEB1-2IPS      | 04654        | 1 <sup>1</sup> / <sub>4</sub> ", 1 <sup>1</sup> / <sub>2</sub> ", 2" O.D.  | PVC, CPVC, PE, ABS     | IPS             | 0.9    | 0.4 |
| DEB1M          | 04655        | 20, 25, 32 mm O.D.                                                         | PVC, CPVC, PE, ABS, PP | Metric          | 0.4    | 0.2 |
| DEB1-2CTS      | 04656        | 1 <sup>1</sup> / <sub>4</sub> ", 1 <sup>1</sup> / <sub>2</sub> ", 2" O.D.  | PE, PP                 | CTS             | 0.9    | 0.4 |
| DEBIIPS-INT    | 04670        | <sup>1</sup> / <sub>2</sub> ", <sup>3</sup> / <sub>4</sub> ", 1" I.D./O.D. | PVC, CPVC, PE, ABS     | IPS             | 0.6    | 0.3 |