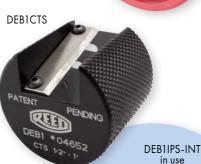

| Catalog<br>No. | Item<br>Code | Pipe Capacity nom.                                                         | Application            | Pipe/<br>Tubing | Weight |     |
|----------------|--------------|----------------------------------------------------------------------------|------------------------|-----------------|--------|-----|
|                |              |                                                                            |                        |                 | lbs    | kg  |
| DEBIIPS        | 04650        | <sup>1</sup> /2", <sup>3</sup> /4", 1" O.D.                                | PVC, CPVC, PE, ABS     | IPS             | 0.4    | 0.2 |
| DEB1CTS        | 04652        | <sup>1</sup> /2", <sup>3</sup> /4", 1" O.D.                                | PE, PP                 | CTS             | 0.4    | 0.2 |
| DEB1-2IPS      | 04654        | 1 <sup>1</sup> / <sub>4</sub> ", 1 <sup>1</sup> / <sub>2</sub> ", 2" O.D.  | PVC, CPVC, PE, ABS     | IPS             | 0.9    | 0.4 |
| DEB1M          | 04655        | 20, 25, 32 mm O.D.                                                         | PVC, CPVC, PE, ABS, PP | Metric          | 0.4    | 0.2 |
| DEB1-2CTS      | 04656        | 1 <sup>1</sup> / <sub>4</sub> ", 1 <sup>1</sup> / <sub>2</sub> ", 2" O.D.  | PE, PP                 | CTS             | 0.9    | 0.4 |
| DEBIIPS-INT    | 04670        | <sup>1</sup> / <sub>2</sub> ", <sup>3</sup> / <sub>4</sub> ", 1" I.D./O.D. | PVC, CPVC, PE, ABS     | IPS             | 0.6    | 0.3 |