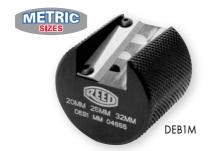

| Catalog<br>No. | Item<br>Code | Pipe Capacity nom.                                                         | Application            | Pipe/<br>Tubing | Weight |     |
|----------------|--------------|----------------------------------------------------------------------------|------------------------|-----------------|--------|-----|
|                |              |                                                                            |                        |                 | lbs    | kg  |
| DEBIIPS        | 04650        | <sup>1</sup> /2", <sup>3</sup> /4", 1" O.D.                                | PVC, CPVC, PE, ABS     | IPS             | 0.4    | 0.2 |
| DEB1CTS        | 04652        | <sup>1</sup> /2", <sup>3</sup> /4", 1" O.D.                                | PE, PP                 | CTS             | 0.4    | 0.2 |
| DEB1-2IPS      | 04654        | 1 <sup>1</sup> / <sub>4</sub> ", 1 <sup>1</sup> / <sub>2</sub> ", 2" O.D.  | PVC, CPVC, PE, ABS     | IPS             | 0.9    | 0.4 |
| DEB1M          | 04655        | 20, 25, 32 mm O.D.                                                         | PVC, CPVC, PE, ABS, PP | Metric          | 0.4    | 0.2 |
| DEB1-2CTS      | 04656        | 1 <sup>1</sup> / <sub>4</sub> ", 1 <sup>1</sup> / <sub>2</sub> ", 2" O.D.  | PE, PP                 | CTS             | 0.9    | 0.4 |
| DEBIIPS-INT    | 04670        | <sup>1</sup> / <sub>2</sub> ", <sup>3</sup> / <sub>4</sub> ", 1" I.D./O.D. | PVC, CPVC, PE, ABS     | IPS             | 0.6    | 0.3 |