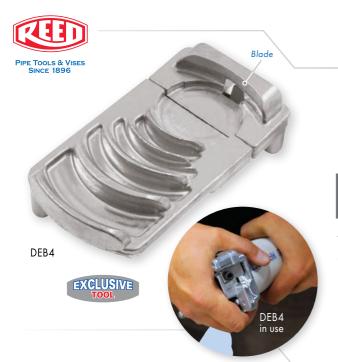

## **DEB4 Deburr/Chamfer Tool**

## **FEATURES**

- Snap onto plastic pipe and rotate to cut an external chamfer.
- Suitable for PVC, CPVC, ABS and PP.
- Deburr and chamfer in the same rotation using DEB4.
- One tool fits six nominal pipe sizes up through 4" diameter.